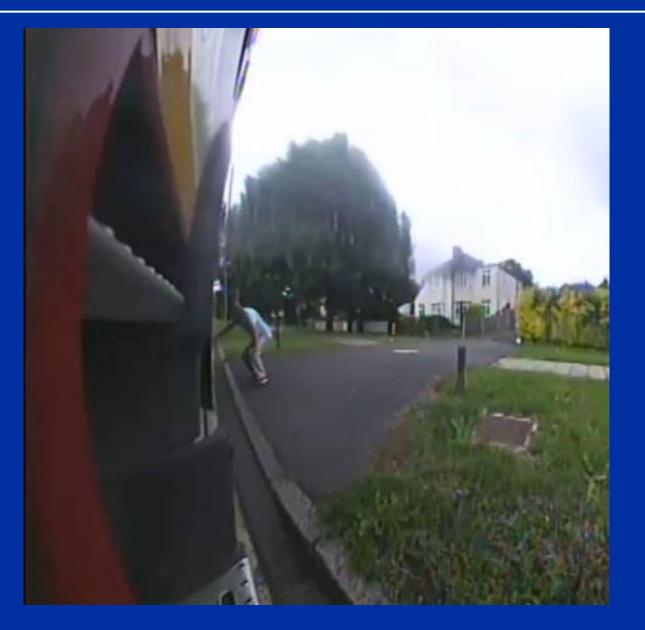

# Vulnerable road users – case study

1.4 seconds before pull away

Cyclist in high gear unable to pull away

# Vulnerable road users – pedestrians

Most pedestrian incidents occur at or near a crossing