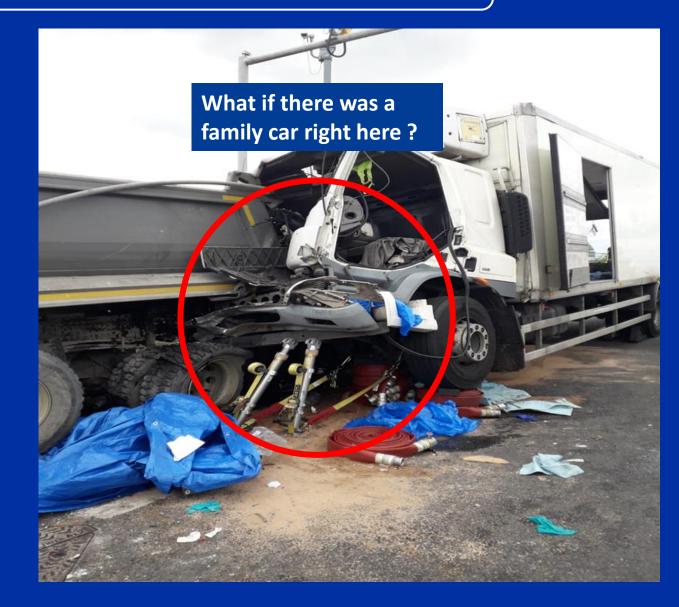

rable road users and why sometimes cyclist use main carriageways or change course.

By creating mutual road respect, death and serious injury and the trauma associated with it will continue to fall.



# **Vulnerable road users**



# Vulnerable road users – case study



1.4 seconds before pull away



Cyclist in high gear unable to pull away



# Vulnerable road users – pedestrians



Most pedestrian incidents occur at or near a crossing

# Vulnerable road users – Power 2 wheels





## **Drivers & the law**

Empowers drivers with a reminder of road traffic laws they *should* know

New legislation that is relevant to all drivers



# **Drivers & the law – FATAL 4**



# **Drivers & the law – Mobile phones**



# **Drivers & the law – Mobile phones**



# 52mph to 0

# **0.3 SECONDS**





## **Drivers & the law – New law**

# "Causing serious injury by careless driving"

**PRE 2022** 

Serious life changing injury.

**Careless driving** 

Max. 9 points No disqualification



2022

Serious life changing injury.

**Careless driving** 

Mandatory ban Up to 2 years prison Extended re-test

# Load security & load safety



### Steven Oscroft

### HM Coroner – Prevention of future deaths notice







# Load security & load safety



# **YOUR VEHICLE**

# **YOUR LOAD**

# YOUR RESPONSIBILITY

YOUR LIVELYHOOD

**YOUR FREEDOM !** 

**YOUR CONSCIENCE** 

# **Bridge strikes**



### Failure to adhere to road signs

### **Failure to measure load**



Use of inappropriate Sat Nav with no programmable parameters

# **Bridge strikes – Christmas Eve 2022**

Compressed LPG Driver off rou