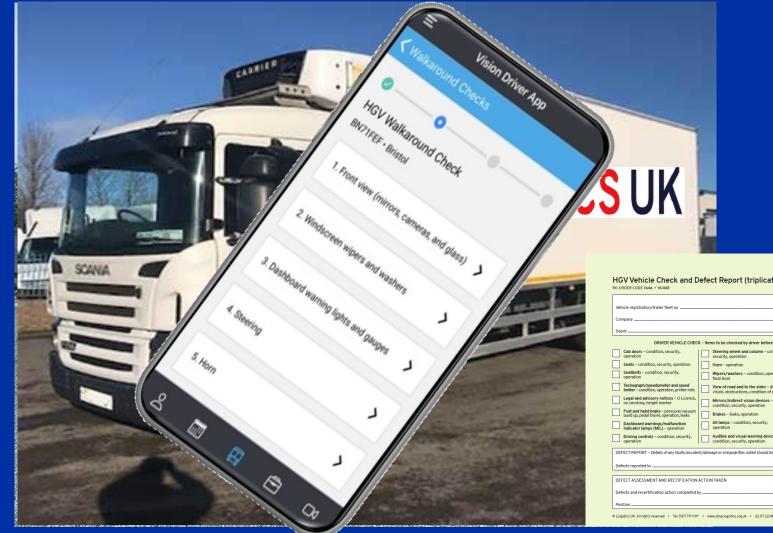

 HGV Vehicle Check and Defect Report (triplicate) - Alternative Fuels
 LOCISTICSUM

 RE-ONDERSONDE TALL = VEHAEL
 Vehicle registration/trailer fleet no
 Odometer reading
 un/miles

 Vehicle registration/trailer fleet no
 Odometer reading
 Un/miles

 Ompany
 Date
 Date

 Opport
 Divers name
 Date

 Opport
 Divers name
 N/A hot Applicable

 Seath-s- condition, security, operation
 Seating- condition, security, instrumed wing of verses
 Deduced registration (Led security, operation)

 Seath-s- condition, security, instrumed wing diverse model and diving diving of verses
 Deduced registration, security, instrumed wing diverse model and diving diving of verses
 Deduced registration (Led security, operation)

 Diverse relates - condition, security, operation
 Diverse relates - condition, security, operation
 Deduced registration (Led security, operation)

 Diverse relates - condition, security, operation
 Diverse relates - condition, security, operation
 Diverse relates - condition, security, operation

 Diverse relates - condition, security, operation
 Diverse relates - condition, security, operation
 Diverse relates - condition, security, operation

 Diverse relates - condition, security, operation
 Diverse relates - condition, security, operation
 Diverse relates - condition, security, operation

Fully customisable to your fleet & your walk around recording policy