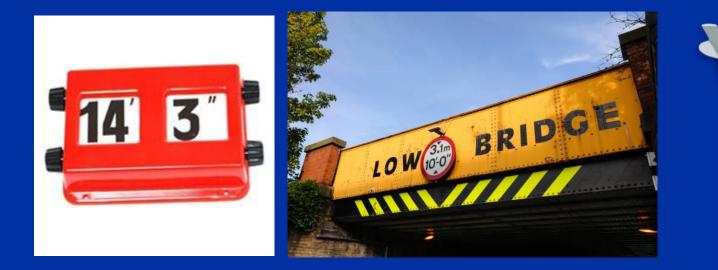

# **Bridge strikes**

### Failure to adhere to road signs

### **Failure to measure load**

Use of inappropriate Sat Nav with no programmable parameters