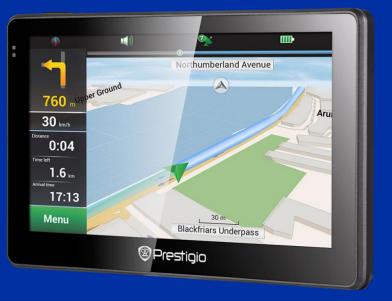

### **Failure to measure load**

Use of inappropriate Sat Nav with no programmable parameters