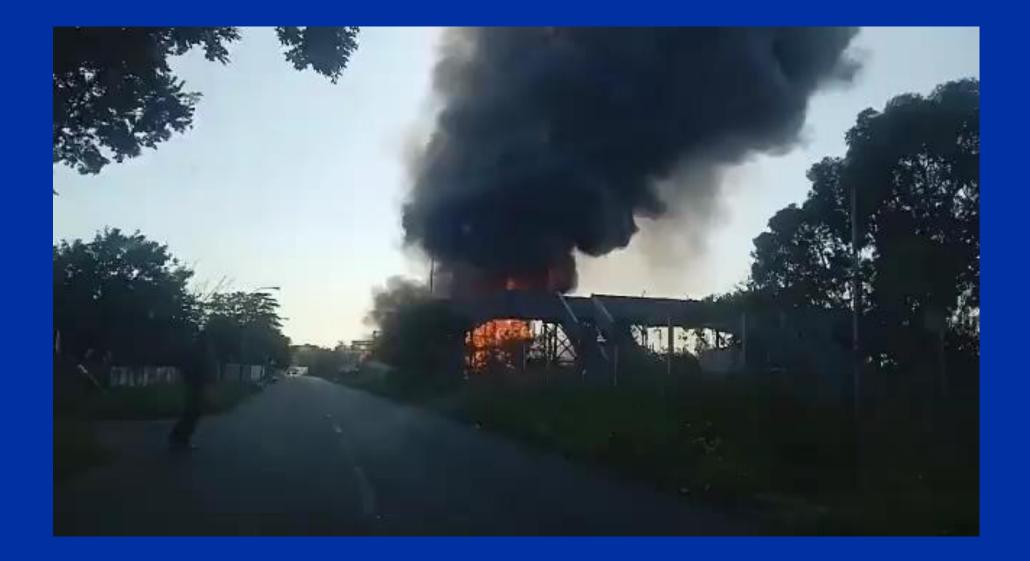

# **Bridge strikes – Christmas Eve 2022**

Compressed LPG Driver off route

Failed to observe signage

Failed to follow emergency procedure

Could it happen here ???

# **Bridge strikes – Christmas Eve 2022**

### 41 DEAD (known)

Over 100 seriously injured

Many staff from hospital killed & injured