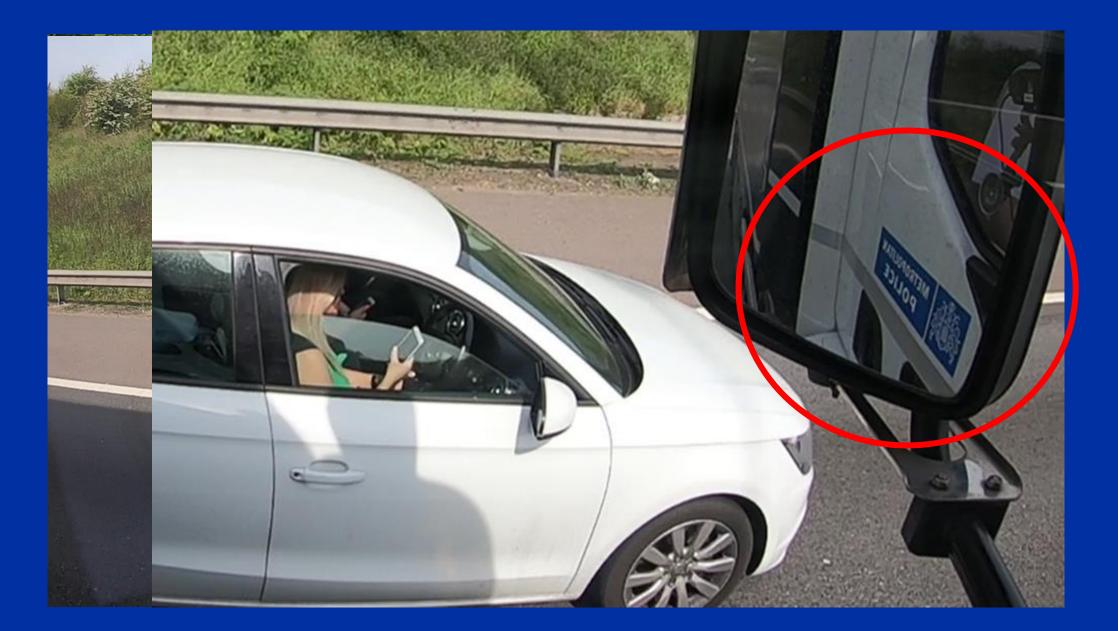

.....

# **Vulnerable road users**

Assists drivers to understand the most vulnerable road users and why sometimes cyclist use main carriageways or change course.

By creating mutual road respect, death and serious injury and the trauma associated with it will continue to fall.



# **Vulnerable road users**



# Vulnerable road users – case study



1.4 seconds before pull away



Cyclist in high gear unable to pull away



# Vulnerable road users – pedestrians



Most pedestrian incidents occur at or near a crossing

# Vulnerable road users – Power 2 wheels





## **Drivers & the law**

Empowers drivers with a reminder of road traffic laws they *should* know

New legislation that is relevant to all drivers



# **Drivers & the law – FATAL 4**



# **Drivers & the law – Mobile phones**



# **Drivers & the law – Mobile phones**



# 52mph to 0

# **0.3 SECONDS**





## **Drivers & the law – New law**

# "Causing serious injury by careless driving"

**PRE 2022** 

Serious life changing injury.

**Careless driving** 

Max. 9 points No disqualification



2022

Serious life changing injury.

**Careless driving** 

Mandatory ban Up to 2 years prison Extended re-test

# Load security & load safety



### Steven Oscroft

### HM Coroner – Prevention of future deaths notice







# Load security & load safety



# **YOUR VEHICLE**

# **YOUR LOAD**

# YOUR RESPONSIBILITY

YOUR LIVELYHOOD

**YOUR FREEDOM !** 

**YOUR CONSCIENCE** 

# **Bridge strikes**



### Failure to adhere to road signs

### **Failure to measure load**



Use of inappropriate Sat Nav with no programmable para