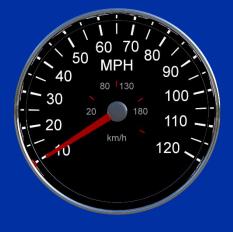

drivers to understand the most vulnerable road users and why sometimes cyclist use main carriageways or change course.

By creating mutual road respect, death and serious injury and the trauma associated with it will continue to fall.



# **Vulnerable road users**



# Vulnerable road users – case study



1.4 seconds before pull away



Cyclist in high gear unable to pull away



# Vulnerable road users – pedestrians



Most pedestrian incidents occur at or near a crossing

# Vulnerable road users – Power 2 wheels





## **Drivers & the law**

Empowers drivers with a reminder of road traffic laws they *should* know

New legislation that is relevant to all drivers



# **Drivers & the law – FATAL 4**



# **Drivers & the law – Mobile phones**



# **Drivers & the law – Mobile phones**



# 52mph to 0

# **0.3 SECONDS**





## **Drivers & the law – New law**

# "Causing serious injury by careless driving"

**PRE 2022** 

Serious life changing injury.

**Careless driving** 

Max. 9 points No disqualification



2022

Serious life changing injury.

**Careless driving** 

Mandatory ban Up to 2 years prison Extended re-test

# Load security & load safety



### Steven Oscroft

### HM Coroner – Prevention of future deaths notice







# Load security & load safety



# **YOUR VEHICLE**

# **YOUR LOAD**

# YOUR RESPONSIBILITY

YOUR LIVELYHOOD

**YOUR FREEDOM !** 

**YOUR CONSCIENCE** 

# **Bridge strikes**



### Failure to adhere to road signs

### **Failure to measure load**



Use of inappropriate Sat Nav with no programmable parameters

# **Bridge strikes – Christmas Eve