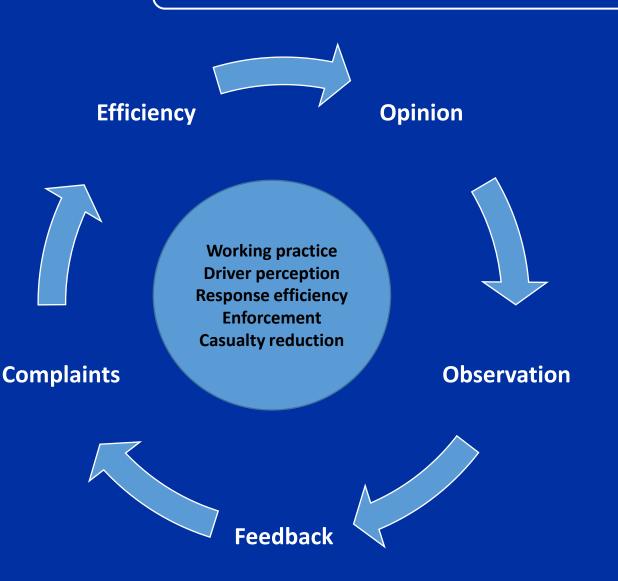

# 2019 Review of CVU delivery

- Spoke to drivers at compliance checks & collisions.
- Observed established CVU working practices.
- Examined industry media and forums.
- Reviewed CVU complaints.

Overwhelming Response from drivers & industry professionals.....

Entirely negative; drivers felt targeted, victimised, not acknowledged as professional and de-humanised.