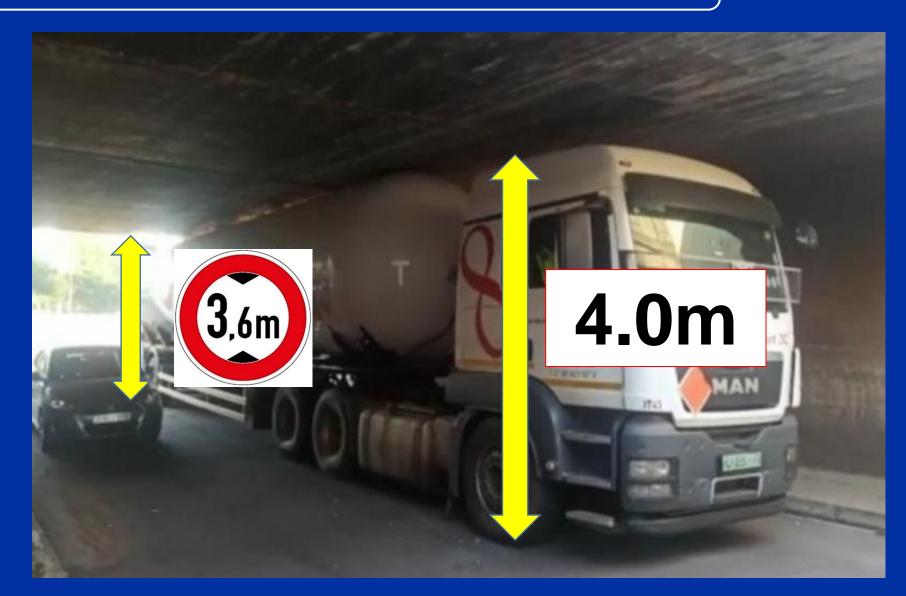

# **Bridge strikes**

### Failure to adhere to road signs

### **Failure to measure load**

Use of inappropriate Sat Nav with no programmable parameters