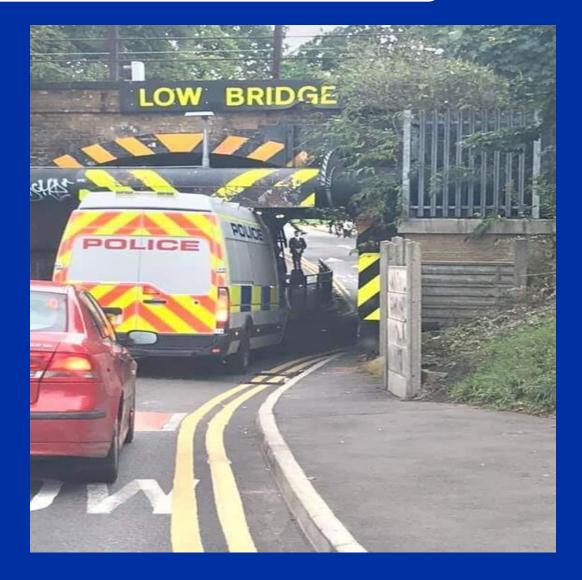

# **Bridge strikes**

### Failure to adhere to road signs

### **Failure to measure load**

Use of inappropriate Sat Nav with no programmable parameters