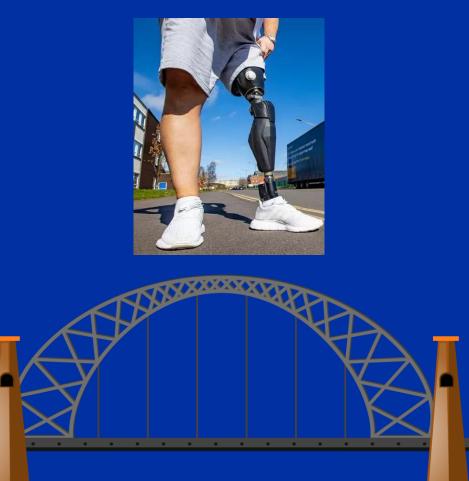

# **Vulnerable road users**

Assists drivers to understand the most vulnerable road users and why sometimes cyclist use main carriageways or change course.

By creating mutual road respect, death and serious injury and the trauma associated with it will continue to fall.

# Vulnerable road users – case study

1.4 seconds before pull away

Cyclist in high gear unable to pull away