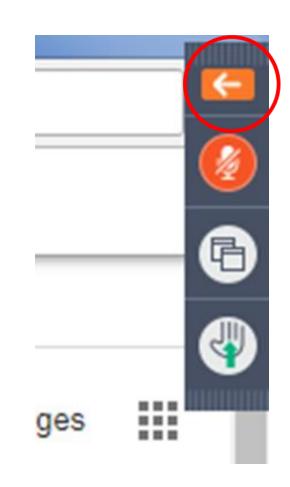

#### Webinar House Rules

Please keep your microphone/telephone muted.

The webinar will be recorded.

- The webinar will be available on the Logistics UK website.
- We wont be able to deal with technical issues during the webinar.

#### Please use the question box to ask any questions throughout the webinar.

Unanswered questions and answers will be available to view on the Logistics UK website.

### Introduction – How to ask questions