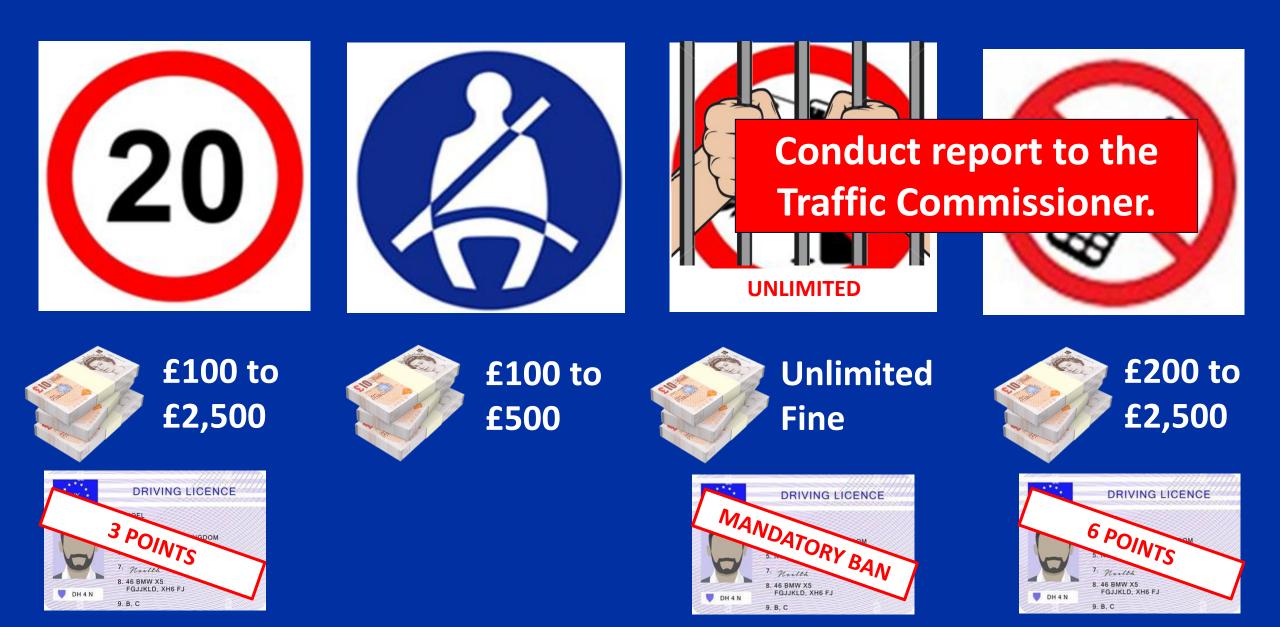

ery effort to protect your driver from this.....

# **Vulnerable road users**

Assists drivers to understand the most vulnerable road users and why sometimes cyclist use main carriageways or change course.

By creating mutual road respect, death and serious injury and the trauma associated with it will continue to fall.



# **Vulnerable road users**



# Vulnerable road users – case study



1.4 seconds before pull away



Cyclist in high gear unable to pull away



# Vulnerable road users – pedestrians



Most pedestrian incidents occur at or near a crossing

# Vulnerable road users – Power 2 wheels





## **Drivers & the law**

Empowers drivers with a reminder of road traffic laws they *should* know

New legislation that is relevant to all drivers



# **Drivers & the law – FATAL 4**



# **Drivers & the law – Mobile phones**



# **Drivers & the law – Mobile phones**



# 52mph to 0

# **0.3 SECONDS**





## **Drivers & the law – New law**

# "Causing serious injury by careless driving"

**PRE 2022** 

Serious life changing injury.

**Careless driving** 

Max. 9 points No disqualification



2022

Serious life changing injury.

**Careless driving** 

Mandatory ban Up to 2 years prison Extended re-test

# Load security & load safety



### Steven Oscroft

### HM Coroner – Prevention of future deaths notice







# Load security & load safety



# **YOUR VEHICLE**

# **YOUR LOAD**

# YOUR RESPONSIBILITY

YOUR LIVELYHOOD

**YOUR FREEDOM !** 

**YOUR CONSCIENCE** 

# **Bridge strikes**



### Failure to adhere to road signs

### **Failure to measure load**



Use of inap