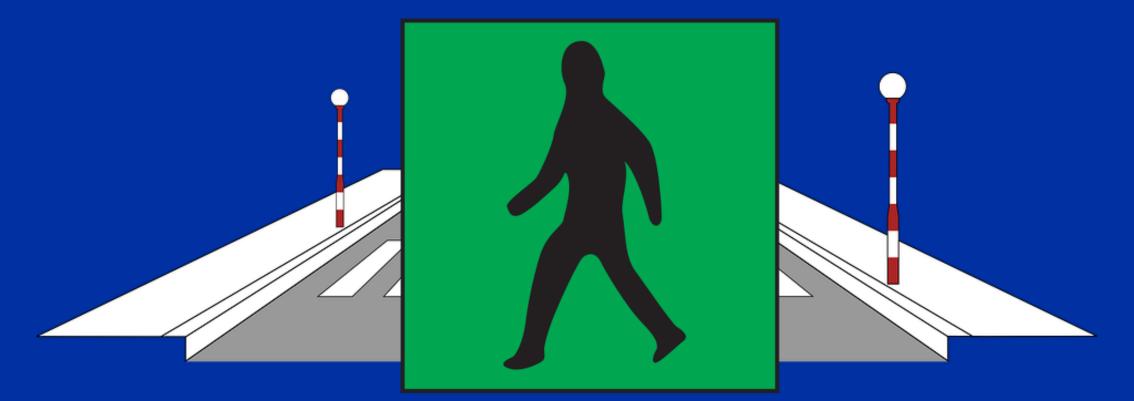

# Vulnerable road users – pedestrians

Most pedestrian incidents occur at or near a crossing