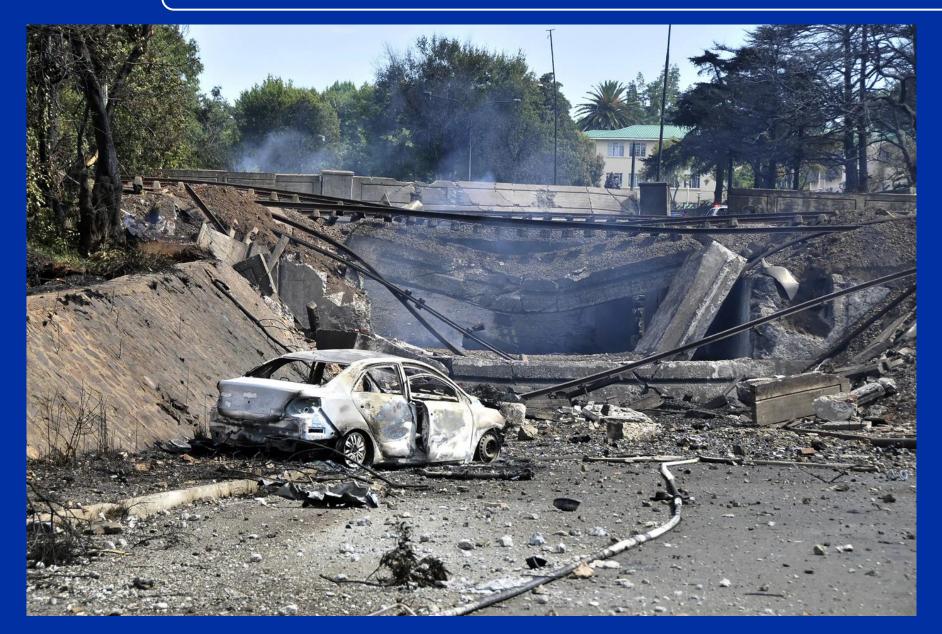

# **Bridge strikes – Christmas Eve 2022**

Compressed LPG Driver off route

Failed to observe signage

Failed to follow emergency procedure

Could it happen here ???

# **Bridge strikes – Christmas Eve 2022**

### 41 DEAD (known)

Over 100 seriously injured

Many staff from hospital killed & injured