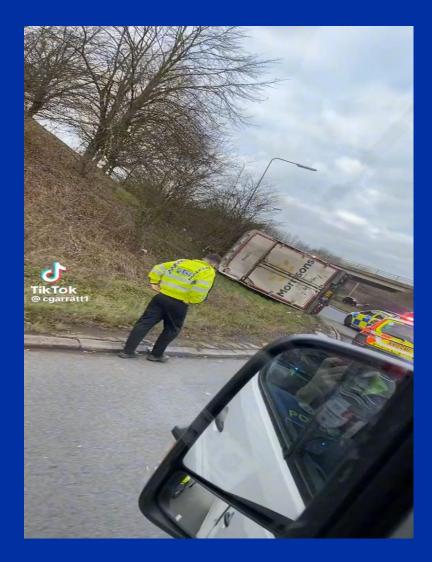

# **Bridge strikes**

### Failure to adhere to road signs

### **Failure to measure load**

Use of inappropriate Sat Nav with no programmable parameters