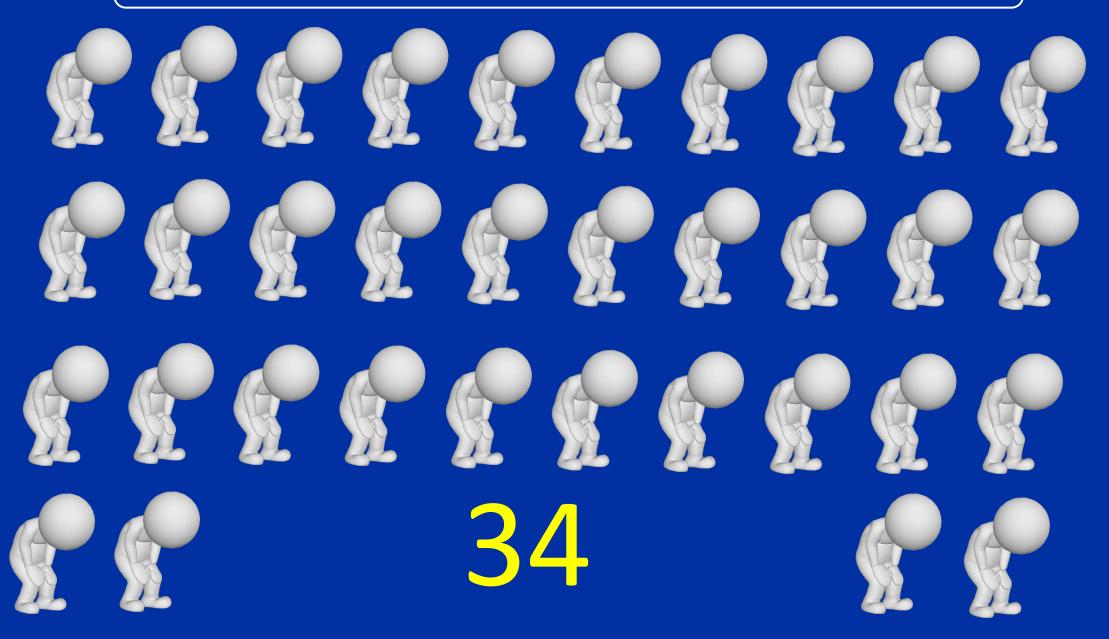

# Does it have an effect? – 2019 Fatalities

# Does it have an effect? – 2022 Fatalities

-64%