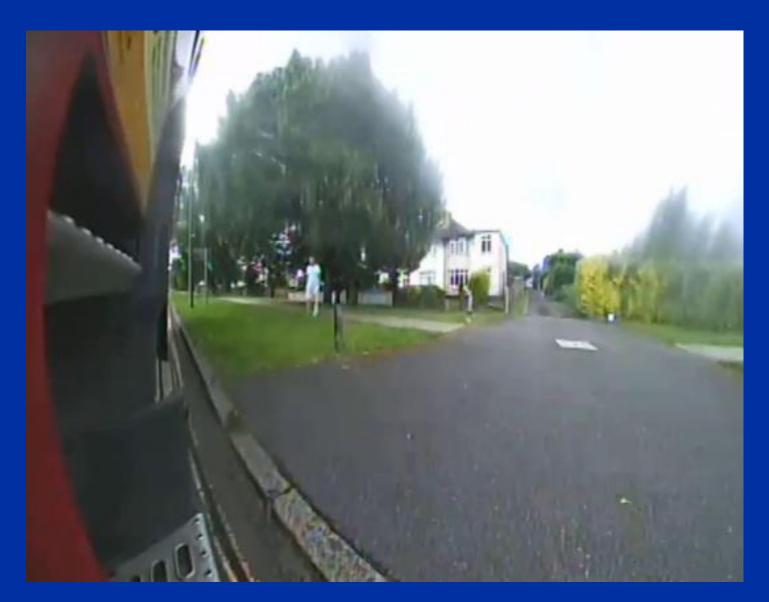

# Vulnerable road users – case study

1.4 seconds before pull away

Cyclist in high gear unable to pull away

# Vulnerable road users – pedestrians

Most pedestrian incidents occur at or near a crossing