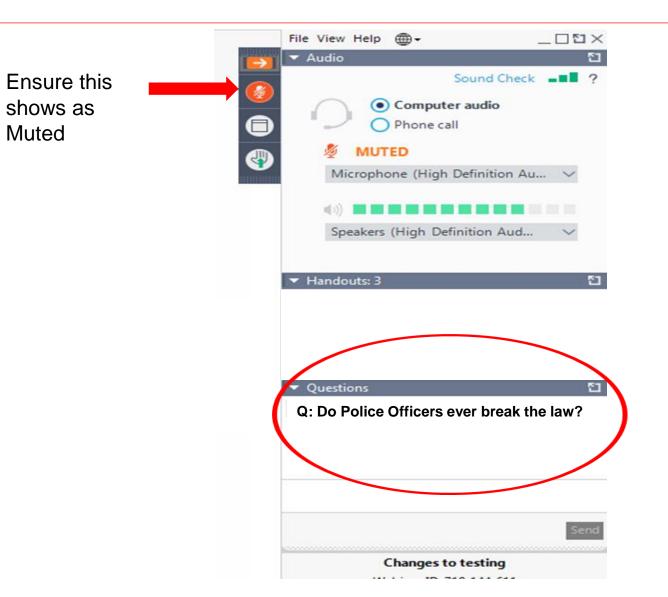

#### Webinar House Rules

Please keep your microphone/telephone muted.

The webinar will be recorded.

- The webinar will be available on the Logistics UK website.
- We wont be able to deal with technical issues during the webinar.

#### Please use the question box to ask any questions throughout the webinar.

Unanswered questions and answers will be available to view on the Logistics UK website.

### Introduction – How to ask questions