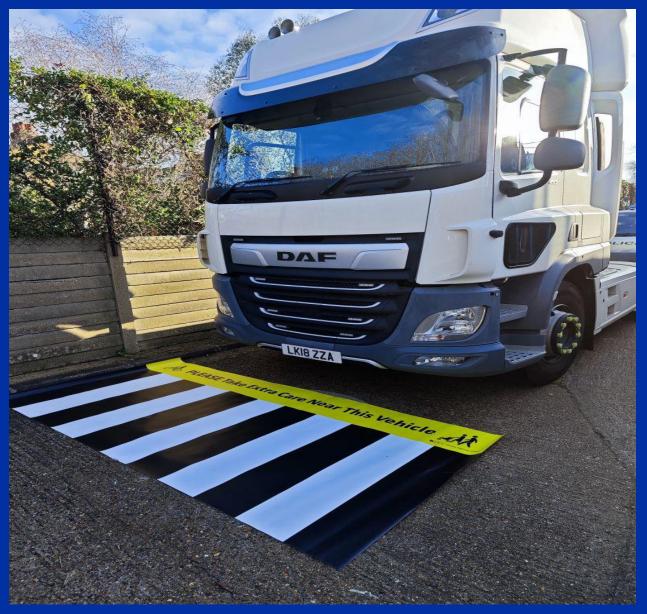

# **Vulnerable road users**

Assists drivers to understand the most vulnerable road users and why sometimes cyclist use main carriageways or change course.

By creating mutual road respect, death and serious injury and the trauma associated with it will continue to fall.

# Vulnerable road users – pedestrians

Most pedestrian incidents occur at or near a crossing